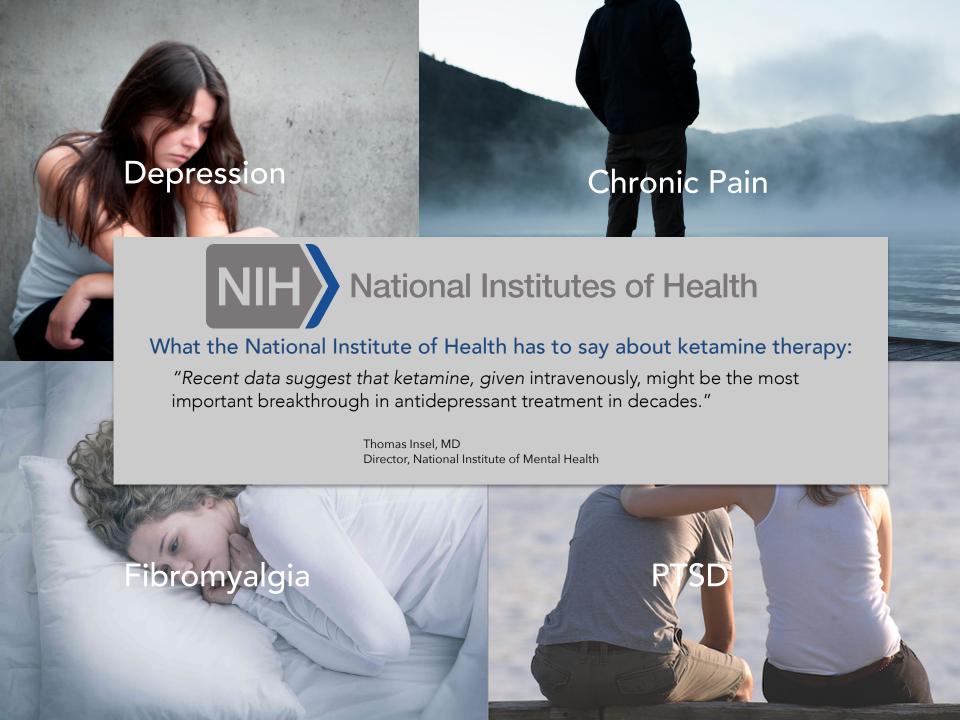

Restore is also the first treatment of it's kind that has been shown to provide relief for symptoms of Anxiety, Fibromyalgia, PTSD and Migraine Headache.

Restore is very different from other ketamine infusions. It is the most advanced and effective form of ketamine therapy available today. Relief can begin in just minutes to hours after the very first infusion.