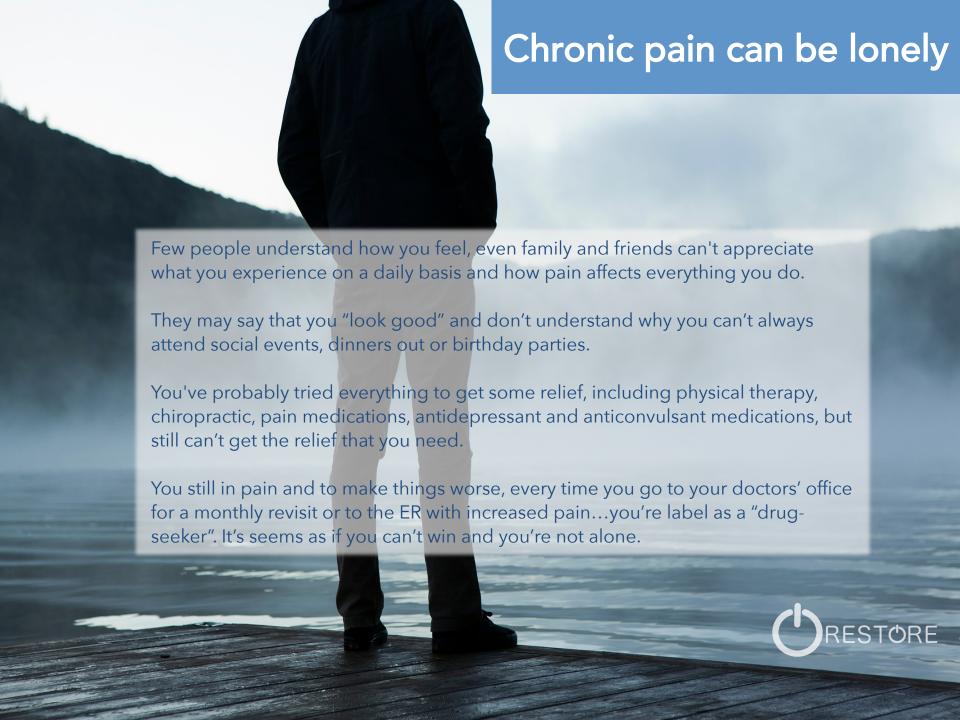

## Nobody understands it

It is difficult for anyone without the illness to understand it. Your friends and family may not understand and worse yet your doctor may not even understand it. Everyone thinks that you "look healthy" and there "nothing obviously wrong with you" so why can't you do all of the things you used to do?

But you know why. Everything hurts, everything is a "chore", you have no energy, and you can't concentrate because you're always in a "fibro fog".

You've more than likely been referred to multiple different physicians who have all recommended exercise, antidepressants and anticonvulsant medications. While some of these things may help for a while, you still can't function the way that you used to. It's seems as if you can't win and you're not alone. You may have almost given up hope of ever findings something to help get your life back.