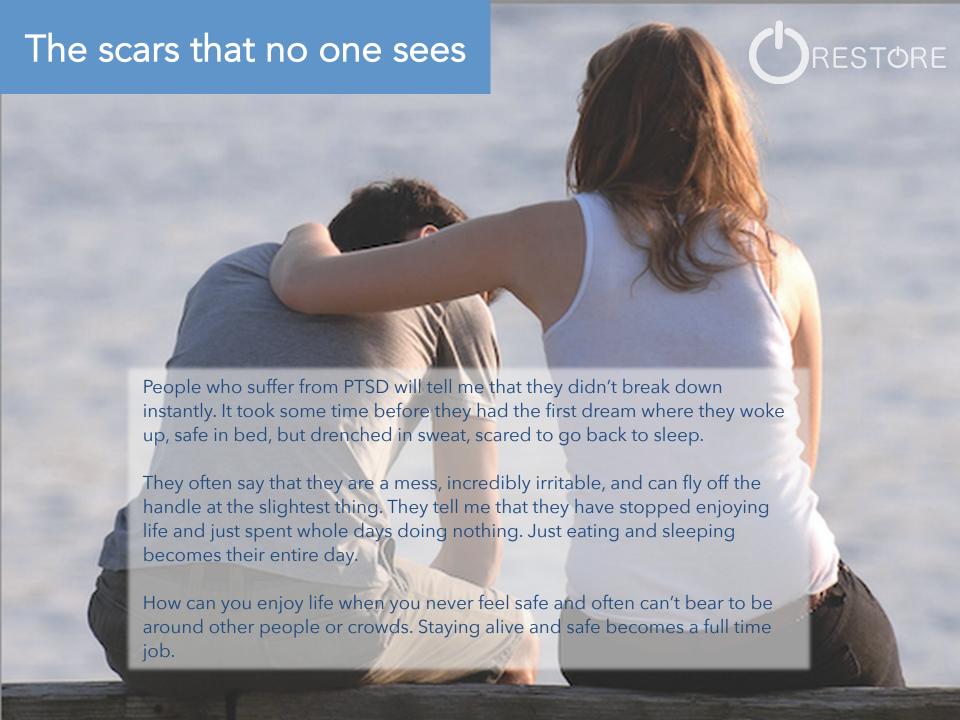

## Nobody understands it

It is difficult for anyone without the illness to understand it. Your friends and family may not understand and worse yet your doctor may not even understand it. Everyone thinks that you "look healthy" and there "nothing obviously wrong with you" so why can't you do all of the things you used to do?

But you know why. Everything hurts, everything is a "chore", you have no energy, and you can't concentrate because you're always in a "fibro fog".

You've more than likely been referred to multiple different physicians who have all recommended exercise, antidepressants and anticonvulsant medications. While some of these things may help for a while, you still can't function the way that you used to. It's seems as if you can't win and you're not alone. You may have almost given up hope of ever findings something to help get your life back.