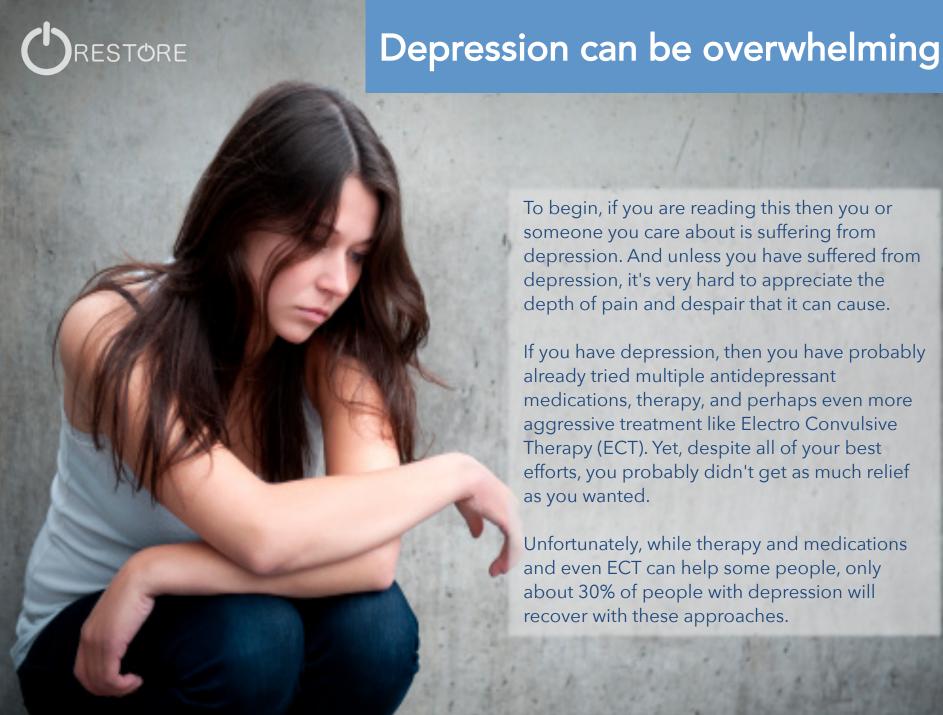

We have....now, there's Restore

To begin, if you are reading this then you or someone you care about is suffering from depression. And unless you have suffered from depression, it's very hard to appreciate the

If you have depression, then you have probably already tried multiple antidepressant medications, therapy, and perhaps even more aggressive treatment like Electro Convulsive Therapy (ECT). Yet, despite all of your best efforts, you probably didn't get as much relief as you wanted.

Unfortunately, while therapy and medications and even ECT can help some people, only about 30% of people with depression will recover with these approaches.